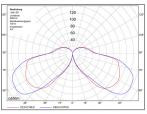

## Special reflectors for homogeneous illumination

The aimed light distribution of the BeeLED reflector system directs the light onto the sidewalk and/or the street, eliminating stray light - this lamp fulfills all DARK-SKY regulations.