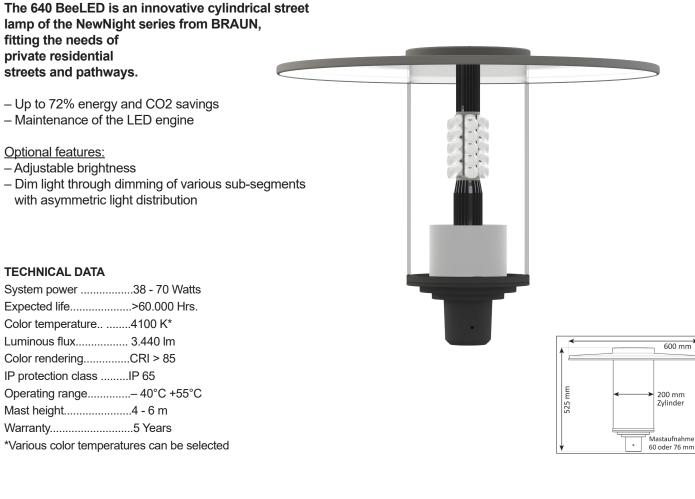

## **BeeLED 640**

## LED Cylinder Lamp for streets, paths, squares, promenades, parks and garden